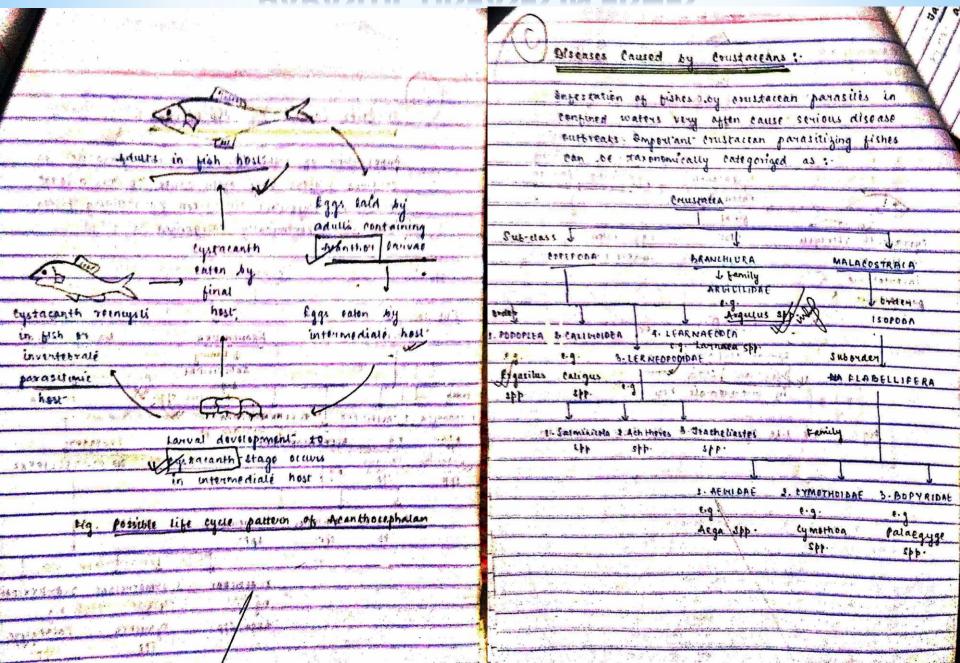

### Dr. G. B. CHAND

Associate Professor

Department of Zoology

Aquatic Toxicology laboratory

Patna University, Patna

Email: gbchand@rediffmail.com

| PARASITIC DISEASES IN FISH                                                                                                                                                                                                                                                                                                                                                                                                                                                                                                                                                                                                                                                                                                                                                                                                                                                                                                                                                                                                                                                                                                                                                                                                                                                                                                                                                                                                                                                                                                                                                                                                                                                                                                                                                                                                                                                                                                                                                                                                                                                                                                     | The state of the s |
|--------------------------------------------------------------------------------------------------------------------------------------------------------------------------------------------------------------------------------------------------------------------------------------------------------------------------------------------------------------------------------------------------------------------------------------------------------------------------------------------------------------------------------------------------------------------------------------------------------------------------------------------------------------------------------------------------------------------------------------------------------------------------------------------------------------------------------------------------------------------------------------------------------------------------------------------------------------------------------------------------------------------------------------------------------------------------------------------------------------------------------------------------------------------------------------------------------------------------------------------------------------------------------------------------------------------------------------------------------------------------------------------------------------------------------------------------------------------------------------------------------------------------------------------------------------------------------------------------------------------------------------------------------------------------------------------------------------------------------------------------------------------------------------------------------------------------------------------------------------------------------------------------------------------------------------------------------------------------------------------------------------------------------------------------------------------------------------------------------------------------------|--------------------------------------------------------------------------------------------------------------------------------------------------------------------------------------------------------------------------------------------------------------------------------------------------------------------------------------------------------------------------------------------------------------------------------------------------------------------------------------------------------------------------------------------------------------------------------------------------------------------------------------------------------------------------------------------------------------------------------------------------------------------------------------------------------------------------------------------------------------------------------------------------------------------------------------------------------------------------------------------------------------------------------------------------------------------------------------------------------------------------------------------------------------------------------------------------------------------------------------------------------------------------------------------------------------------------------------------------------------------------------------------------------------------------------------------------------------------------------------------------------------------------------------------------------------------------------------------------------------------------------------------------------------------------------------------------------------------------------------------------------------------------------------------------------------------------------------------------------------------------------------------------------------------------------------------------------------------------------------------------------------------------------------------------------------------------------------------------------------------------------|
| AND THEIR CONTROL                                                                                                                                                                                                                                                                                                                                                                                                                                                                                                                                                                                                                                                                                                                                                                                                                                                                                                                                                                                                                                                                                                                                                                                                                                                                                                                                                                                                                                                                                                                                                                                                                                                                                                                                                                                                                                                                                                                                                                                                                                                                                                              | The state of the s |
| Diseases Caused by Pretograns                                                                                                                                                                                                                                                                                                                                                                                                                                                                                                                                                                                                                                                                                                                                                                                                                                                                                                                                                                                                                                                                                                                                                                                                                                                                                                                                                                                                                                                                                                                                                                                                                                                                                                                                                                                                                                                                                                                                                                                                                                                                                                  | (A) TRICHODINIASIS                                                                                                                                                                                                                                                                                                                                                                                                                                                                                                                                                                                                                                                                                                                                                                                                                                                                                                                                                                                                                                                                                                                                                                                                                                                                                                                                                                                                                                                                                                                                                                                                                                                                                                                                                                                                                                                                                                                                                                                                                                                                                                             |
|                                                                                                                                                                                                                                                                                                                                                                                                                                                                                                                                                                                                                                                                                                                                                                                                                                                                                                                                                                                                                                                                                                                                                                                                                                                                                                                                                                                                                                                                                                                                                                                                                                                                                                                                                                                                                                                                                                                                                                                                                                                                                                                                | species affected: Fry, fingerlings and adults at a a                                                                                                                                                                                                                                                                                                                                                                                                                                                                                                                                                                                                                                                                                                                                                                                                                                                                                                                                                                                                                                                                                                                                                                                                                                                                                                                                                                                                                                                                                                                                                                                                                                                                                                                                                                                                                                                                                                                                                                                                                                                                           |
| Prestageans constitute one of the most important                                                                                                                                                                                                                                                                                                                                                                                                                                                                                                                                                                                                                                                                                                                                                                                                                                                                                                                                                                                                                                                                                                                                                                                                                                                                                                                                                                                                                                                                                                                                                                                                                                                                                                                                                                                                                                                                                                                                                                                                                                                                               | c. catla, L. rohila, c. mrighta                                                                                                                                                                                                                                                                                                                                                                                                                                                                                                                                                                                                                                                                                                                                                                                                                                                                                                                                                                                                                                                                                                                                                                                                                                                                                                                                                                                                                                                                                                                                                                                                                                                                                                                                                                                                                                                                                                                                                                                                                                                                                                |
| group of animal parasities affecting fish the                                                                                                                                                                                                                                                                                                                                                                                                                                                                                                                                                                                                                                                                                                                                                                                                                                                                                                                                                                                                                                                                                                                                                                                                                                                                                                                                                                                                                                                                                                                                                                                                                                                                                                                                                                                                                                                                                                                                                                                                                                                                                  | C. idella C. carpio H. molilirix, T. mossambicus                                                                                                                                                                                                                                                                                                                                                                                                                                                                                                                                                                                                                                                                                                                                                                                                                                                                                                                                                                                                                                                                                                                                                                                                                                                                                                                                                                                                                                                                                                                                                                                                                                                                                                                                                                                                                                                                                                                                                                                                                                                                               |
| three main physa nesponsible for various                                                                                                                                                                                                                                                                                                                                                                                                                                                                                                                                                                                                                                                                                                                                                                                                                                                                                                                                                                                                                                                                                                                                                                                                                                                                                                                                                                                                                                                                                                                                                                                                                                                                                                                                                                                                                                                                                                                                                                                                                                                                                       | Attailed among A                                                                                                                                                                                                                                                                                                                                                                                                                                                                                                                                                                                                                                                                                                                                                                                                                                                                                                                                                                                                                                                                                                                                                                                                                                                                                                                                                                                                                                                                                                                                                                                                                                                                                                                                                                                                                                                                                                                                                                                                                                                                                                               |
| preferen diseases of fish and provin and s                                                                                                                                                                                                                                                                                                                                                                                                                                                                                                                                                                                                                                                                                                                                                                                                                                                                                                                                                                                                                                                                                                                                                                                                                                                                                                                                                                                                                                                                                                                                                                                                                                                                                                                                                                                                                                                                                                                                                                                                                                                                                     | Afterred organ: gives el                                                                                                                                                                                                                                                                                                                                                                                                                                                                                                                                                                                                                                                                                                                                                                                                                                                                                                                                                                                                                                                                                                                                                                                                                                                                                                                                                                                                                                                                                                                                                                                                                                                                                                                                                                                                                                                                                                                                                                                                                                                                                                       |
| Citiophona Samomostigophona and Myxogea                                                                                                                                                                                                                                                                                                                                                                                                                                                                                                                                                                                                                                                                                                                                                                                                                                                                                                                                                                                                                                                                                                                                                                                                                                                                                                                                                                                                                                                                                                                                                                                                                                                                                                                                                                                                                                                                                                                                                                                                                                                                                        | Causative agent: Uniolavied citiales Grichodina reticus                                                                                                                                                                                                                                                                                                                                                                                                                                                                                                                                                                                                                                                                                                                                                                                                                                                                                                                                                                                                                                                                                                                                                                                                                                                                                                                                                                                                                                                                                                                                                                                                                                                                                                                                                                                                                                                                                                                                                                                                                                                                        |
| the real towns of the second                                                                                                                                                                                                                                                                                                                                                                                                                                                                                                                                                                                                                                                                                                                                                                                                                                                                                                                                                                                                                                                                                                                                                                                                                                                                                                                                                                                                                                                                                                                                                                                                                                                                                                                                                                                                                                                                                                                                                                                                                                                                                                   | To nigra ( com 1961).                                                                                                                                                                                                                                                                                                                                                                                                                                                                                                                                                                                                                                                                                                                                                                                                                                                                                                                                                                                                                                                                                                                                                                                                                                                                                                                                                                                                                                                                                                                                                                                                                                                                                                                                                                                                                                                                                                                                                                                                                                                                                                          |
| Janonemic Status of Prestozpan Panasiaes :-                                                                                                                                                                                                                                                                                                                                                                                                                                                                                                                                                                                                                                                                                                                                                                                                                                                                                                                                                                                                                                                                                                                                                                                                                                                                                                                                                                                                                                                                                                                                                                                                                                                                                                                                                                                                                                                                                                                                                                                                                                                                                    | Iniparticula bulbose, T. obtuse/, T. copioga                                                                                                                                                                                                                                                                                                                                                                                                                                                                                                                                                                                                                                                                                                                                                                                                                                                                                                                                                                                                                                                                                                                                                                                                                                                                                                                                                                                                                                                                                                                                                                                                                                                                                                                                                                                                                                                                                                                                                                                                                                                                                   |
| THE RELEASE TO ST. IS NOT THE USE OF MAKE STREET                                                                                                                                                                                                                                                                                                                                                                                                                                                                                                                                                                                                                                                                                                                                                                                                                                                                                                                                                                                                                                                                                                                                                                                                                                                                                                                                                                                                                                                                                                                                                                                                                                                                                                                                                                                                                                                                                                                                                                                                                                                                               |                                                                                                                                                                                                                                                                                                                                                                                                                                                                                                                                                                                                                                                                                                                                                                                                                                                                                                                                                                                                                                                                                                                                                                                                                                                                                                                                                                                                                                                                                                                                                                                                                                                                                                                                                                                                                                                                                                                                                                                                                                                                                                                                |
| \$ristozea                                                                                                                                                                                                                                                                                                                                                                                                                                                                                                                                                                                                                                                                                                                                                                                                                                                                                                                                                                                                                                                                                                                                                                                                                                                                                                                                                                                                                                                                                                                                                                                                                                                                                                                                                                                                                                                                                                                                                                                                                                                                                                                     | Etiology:- , and the state of t |
| the standard property of a guestical and some fine                                                                                                                                                                                                                                                                                                                                                                                                                                                                                                                                                                                                                                                                                                                                                                                                                                                                                                                                                                                                                                                                                                                                                                                                                                                                                                                                                                                                                                                                                                                                                                                                                                                                                                                                                                                                                                                                                                                                                                                                                                                                             | External symptom :- Colour of the gills turn                                                                                                                                                                                                                                                                                                                                                                                                                                                                                                                                                                                                                                                                                                                                                                                                                                                                                                                                                                                                                                                                                                                                                                                                                                                                                                                                                                                                                                                                                                                                                                                                                                                                                                                                                                                                                                                                                                                                                                                                                                                                                   |
| The second secon | pale and there is a                                                                                                                                                                                                                                                                                                                                                                                                                                                                                                                                                                                                                                                                                                                                                                                                                                                                                                                                                                                                                                                                                                                                                                                                                                                                                                                                                                                                                                                                                                                                                                                                                                                                                                                                                                                                                                                                                                                                                                                                                                                                                                            |
| ylam is Misphera 2. Sansahastigophera 1 5. Myrospa                                                                                                                                                                                                                                                                                                                                                                                                                                                                                                                                                                                                                                                                                                                                                                                                                                                                                                                                                                                                                                                                                                                                                                                                                                                                                                                                                                                                                                                                                                                                                                                                                                                                                                                                                                                                                                                                                                                                                                                                                                                                             | creamish coating due to excessive munis                                                                                                                                                                                                                                                                                                                                                                                                                                                                                                                                                                                                                                                                                                                                                                                                                                                                                                                                                                                                                                                                                                                                                                                                                                                                                                                                                                                                                                                                                                                                                                                                                                                                                                                                                                                                                                                                                                                                                                                                                                                                                        |
| were this things among a water company of a                                                                                                                                                                                                                                                                                                                                                                                                                                                                                                                                                                                                                                                                                                                                                                                                                                                                                                                                                                                                                                                                                                                                                                                                                                                                                                                                                                                                                                                                                                                                                                                                                                                                                                                                                                                                                                                                                                                                                                                                                                                                                    | socretion the avity infested fishes gradually                                                                                                                                                                                                                                                                                                                                                                                                                                                                                                                                                                                                                                                                                                                                                                                                                                                                                                                                                                                                                                                                                                                                                                                                                                                                                                                                                                                                                                                                                                                                                                                                                                                                                                                                                                                                                                                                                                                                                                                                                                                                                  |
| BYANNE A SANTONE WHEN THE SANTONE STREET STREET                                                                                                                                                                                                                                                                                                                                                                                                                                                                                                                                                                                                                                                                                                                                                                                                                                                                                                                                                                                                                                                                                                                                                                                                                                                                                                                                                                                                                                                                                                                                                                                                                                                                                                                                                                                                                                                                                                                                                                                                                                                                                | become surgish and loose weight and die                                                                                                                                                                                                                                                                                                                                                                                                                                                                                                                                                                                                                                                                                                                                                                                                                                                                                                                                                                                                                                                                                                                                                                                                                                                                                                                                                                                                                                                                                                                                                                                                                                                                                                                                                                                                                                                                                                                                                                                                                                                                                        |
| In Etmitmichida, 12. triggeophorida he ttymenostomandae                                                                                                                                                                                                                                                                                                                                                                                                                                                                                                                                                                                                                                                                                                                                                                                                                                                                                                                                                                                                                                                                                                                                                                                                                                                                                                                                                                                                                                                                                                                                                                                                                                                                                                                                                                                                                                                                                                                                                                                                                                                                        | due to asphyxia.                                                                                                                                                                                                                                                                                                                                                                                                                                                                                                                                                                                                                                                                                                                                                                                                                                                                                                                                                                                                                                                                                                                                                                                                                                                                                                                                                                                                                                                                                                                                                                                                                                                                                                                                                                                                                                                                                                                                                                                                                                                                                                               |
| Subman Par Subsyden Subsyden                                                                                                                                                                                                                                                                                                                                                                                                                                                                                                                                                                                                                                                                                                                                                                                                                                                                                                                                                                                                                                                                                                                                                                                                                                                                                                                                                                                                                                                                                                                                                                                                                                                                                                                                                                                                                                                                                                                                                                                                                                                                                                   |                                                                                                                                                                                                                                                                                                                                                                                                                                                                                                                                                                                                                                                                                                                                                                                                                                                                                                                                                                                                                                                                                                                                                                                                                                                                                                                                                                                                                                                                                                                                                                                                                                                                                                                                                                                                                                                                                                                                                                                                                                                                                                                                |
| eng sphingageenia Peargeporine                                                                                                                                                                                                                                                                                                                                                                                                                                                                                                                                                                                                                                                                                                                                                                                                                                                                                                                                                                                                                                                                                                                                                                                                                                                                                                                                                                                                                                                                                                                                                                                                                                                                                                                                                                                                                                                                                                                                                                                                                                                                                                 | Effect on host: Alyperplasia and hypertrophy                                                                                                                                                                                                                                                                                                                                                                                                                                                                                                                                                                                                                                                                                                                                                                                                                                                                                                                                                                                                                                                                                                                                                                                                                                                                                                                                                                                                                                                                                                                                                                                                                                                                                                                                                                                                                                                                                                                                                                                                                                                                                   |
| Mobiling Sociations                                                                                                                                                                                                                                                                                                                                                                                                                                                                                                                                                                                                                                                                                                                                                                                                                                                                                                                                                                                                                                                                                                                                                                                                                                                                                                                                                                                                                                                                                                                                                                                                                                                                                                                                                                                                                                                                                                                                                                                                                                                                                                            | af the gu ficament with                                                                                                                                                                                                                                                                                                                                                                                                                                                                                                                                                                                                                                                                                                                                                                                                                                                                                                                                                                                                                                                                                                                                                                                                                                                                                                                                                                                                                                                                                                                                                                                                                                                                                                                                                                                                                                                                                                                                                                                                                                                                                                        |
|                                                                                                                                                                                                                                                                                                                                                                                                                                                                                                                                                                                                                                                                                                                                                                                                                                                                                                                                                                                                                                                                                                                                                                                                                                                                                                                                                                                                                                                                                                                                                                                                                                                                                                                                                                                                                                                                                                                                                                                                                                                                                                                                | excessive proliferation of micus cells. Respirator                                                                                                                                                                                                                                                                                                                                                                                                                                                                                                                                                                                                                                                                                                                                                                                                                                                                                                                                                                                                                                                                                                                                                                                                                                                                                                                                                                                                                                                                                                                                                                                                                                                                                                                                                                                                                                                                                                                                                                                                                                                                             |
| finishe ainidae Buile derilledae Bodonidae                                                                                                                                                                                                                                                                                                                                                                                                                                                                                                                                                                                                                                                                                                                                                                                                                                                                                                                                                                                                                                                                                                                                                                                                                                                                                                                                                                                                                                                                                                                                                                                                                                                                                                                                                                                                                                                                                                                                                                                                                                                                                     | function of gill lamellae is hampered                                                                                                                                                                                                                                                                                                                                                                                                                                                                                                                                                                                                                                                                                                                                                                                                                                                                                                                                                                                                                                                                                                                                                                                                                                                                                                                                                                                                                                                                                                                                                                                                                                                                                                                                                                                                                                                                                                                                                                                                                                                                                          |
| Similar bile de illidas Bodonidas                                                                                                                                                                                                                                                                                                                                                                                                                                                                                                                                                                                                                                                                                                                                                                                                                                                                                                                                                                                                                                                                                                                                                                                                                                                                                                                                                                                                                                                                                                                                                                                                                                                                                                                                                                                                                                                                                                                                                                                                                                                                                              | resulting in asphyxia.                                                                                                                                                                                                                                                                                                                                                                                                                                                                                                                                                                                                                                                                                                                                                                                                                                                                                                                                                                                                                                                                                                                                                                                                                                                                                                                                                                                                                                                                                                                                                                                                                                                                                                                                                                                                                                                                                                                                                                                                                                                                                                         |
| Journatides Epproprias Dengyapprisoides Myrossiase                                                                                                                                                                                                                                                                                                                                                                                                                                                                                                                                                                                                                                                                                                                                                                                                                                                                                                                                                                                                                                                                                                                                                                                                                                                                                                                                                                                                                                                                                                                                                                                                                                                                                                                                                                                                                                                                                                                                                                                                                                                                             |                                                                                                                                                                                                                                                                                                                                                                                                                                                                                                                                                                                                                                                                                                                                                                                                                                                                                                                                                                                                                                                                                                                                                                                                                                                                                                                                                                                                                                                                                                                                                                                                                                                                                                                                                                                                                                                                                                                                                                                                                                                                                                                                |
| 17.74.5                                                                                                                                                                                                                                                                                                                                                                                                                                                                                                                                                                                                                                                                                                                                                                                                                                                                                                                                                                                                                                                                                                                                                                                                                                                                                                                                                                                                                                                                                                                                                                                                                                                                                                                                                                                                                                                                                                                                                                                                                                                                                                                        | Key to genera of Trichodinids: occurring in fish                                                                                                                                                                                                                                                                                                                                                                                                                                                                                                                                                                                                                                                                                                                                                                                                                                                                                                                                                                                                                                                                                                                                                                                                                                                                                                                                                                                                                                                                                                                                                                                                                                                                                                                                                                                                                                                                                                                                                                                                                                                                               |
| Mean                                                                                                                                                                                                                                                                                                                                                                                                                                                                                                                                                                                                                                                                                                                                                                                                                                                                                                                                                                                                                                                                                                                                                                                                                                                                                                                                                                                                                                                                                                                                                                                                                                                                                                                                                                                                                                                                                                                                                                                                                                                                                                                           | The same of the sa |
| Inspersieur (Externite) Sentrephras ?                                                                                                                                                                                                                                                                                                                                                                                                                                                                                                                                                                                                                                                                                                                                                                                                                                                                                                                                                                                                                                                                                                                                                                                                                                                                                                                                                                                                                                                                                                                                                                                                                                                                                                                                                                                                                                                                                                                                                                                                                                                                                          | I as The adoral spiral makes one turn or slightly                                                                                                                                                                                                                                                                                                                                                                                                                                                                                                                                                                                                                                                                                                                                                                                                                                                                                                                                                                                                                                                                                                                                                                                                                                                                                                                                                                                                                                                                                                                                                                                                                                                                                                                                                                                                                                                                                                                                                                                                                                                                              |
| (Inichedia) (thiseartile) of (2) of provious)                                                                                                                                                                                                                                                                                                                                                                                                                                                                                                                                                                                                                                                                                                                                                                                                                                                                                                                                                                                                                                                                                                                                                                                                                                                                                                                                                                                                                                                                                                                                                                                                                                                                                                                                                                                                                                                                                                                                                                                                                                                                                  | 1015 01 more (500° to 540°)                                                                                                                                                                                                                                                                                                                                                                                                                                                                                                                                                                                                                                                                                                                                                                                                                                                                                                                                                                                                                                                                                                                                                                                                                                                                                                                                                                                                                                                                                                                                                                                                                                                                                                                                                                                                                                                                                                                                                                                                                                                                                                    |
| (Timenoderiania) Thetenantitus                                                                                                                                                                                                                                                                                                                                                                                                                                                                                                                                                                                                                                                                                                                                                                                                                                                                                                                                                                                                                                                                                                                                                                                                                                                                                                                                                                                                                                                                                                                                                                                                                                                                                                                                                                                                                                                                                                                                                                                                                                                                                                 | b) the adonal spinal makes one haif to three                                                                                                                                                                                                                                                                                                                                                                                                                                                                                                                                                                                                                                                                                                                                                                                                                                                                                                                                                                                                                                                                                                                                                                                                                                                                                                                                                                                                                                                                                                                                                                                                                                                                                                                                                                                                                                                                                                                                                                                                                                                                                   |
| Just rens (Schingep theilasid) , white                                                                                                                                                                                                                                                                                                                                                                                                                                                                                                                                                                                                                                                                                                                                                                                                                                                                                                                                                                                                                                                                                                                                                                                                                                                                                                                                                                                                                                                                                                                                                                                                                                                                                                                                                                                                                                                                                                                                                                                                                                                                                         | quarter of twin (150° - 290°)                                                                                                                                                                                                                                                                                                                                                                                                                                                                                                                                                                                                                                                                                                                                                                                                                                                                                                                                                                                                                                                                                                                                                                                                                                                                                                                                                                                                                                                                                                                                                                                                                                                                                                                                                                                                                                                                                                                                                                                                                                                                                                  |
| 1. Water Vall                                                                                                                                                                                                                                                                                                                                                                                                                                                                                                                                                                                                                                                                                                                                                                                                                                                                                                                                                                                                                                                                                                                                                                                                                                                                                                                                                                                                                                                                                                                                                                                                                                                                                                                                                                                                                                                                                                                                                                                                                                                                                                                  | The same of the sa |
| squ disane                                                                                                                                                                                                                                                                                                                                                                                                                                                                                                                                                                                                                                                                                                                                                                                                                                                                                                                                                                                                                                                                                                                                                                                                                                                                                                                                                                                                                                                                                                                                                                                                                                                                                                                                                                                                                                                                                                                                                                                                                                                                                                                     | s. The dentices have well developed thous                                                                                                                                                                                                                                                                                                                                                                                                                                                                                                                                                                                                                                                                                                                                                                                                                                                                                                                                                                                                                                                                                                                                                                                                                                                                                                                                                                                                                                                                                                                                                                                                                                                                                                                                                                                                                                                                                                                                                                                                                                                                                      |
| the sauther agest and Tarrest thatthe                                                                                                                                                                                                                                                                                                                                                                                                                                                                                                                                                                                                                                                                                                                                                                                                                                                                                                                                                                                                                                                                                                                                                                                                                                                                                                                                                                                                                                                                                                                                                                                                                                                                                                                                                                                                                                                                                                                                                                                                                                                                                          | The state of the s |
| the sausative agent and Taxonomic Grand                                                                                                                                                                                                                                                                                                                                                                                                                                                                                                                                                                                                                                                                                                                                                                                                                                                                                                                                                                                                                                                                                                                                                                                                                                                                                                                                                                                                                                                                                                                                                                                                                                                                                                                                                                                                                                                                                                                                                                                                                                                                                        |                                                                                                                                                                                                                                                                                                                                                                                                                                                                                                                                                                                                                                                                                                                                                                                                                                                                                                                                                                                                                                                                                                                                                                                                                                                                                                                                                                                                                                                                                                                                                                                                                                                                                                                                                                                                                                                                                                                                                                                                                                                                                                                                |
|                                                                                                                                                                                                                                                                                                                                                                                                                                                                                                                                                                                                                                                                                                                                                                                                                                                                                                                                                                                                                                                                                                                                                                                                                                                                                                                                                                                                                                                                                                                                                                                                                                                                                                                                                                                                                                                                                                                                                                                                                                                                                                                                |                                                                                                                                                                                                                                                                                                                                                                                                                                                                                                                                                                                                                                                                                                                                                                                                                                                                                                                                                                                                                                                                                                                                                                                                                                                                                                                                                                                                                                                                                                                                                                                                                                                                                                                                                                                                                                                                                                                                                                                                                                                                                                                                |