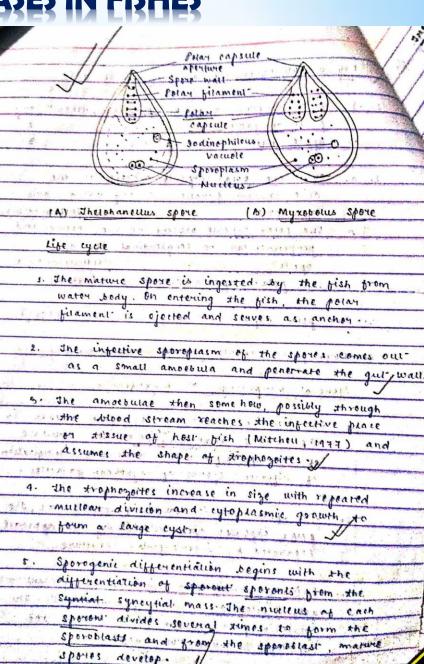

ted for A days and once thread become lodged into skin, the and saidiff cycle is completed sent capital againstayed many the life tyte and moder of infection can be schemmatically represented as 1.

\*

### PARASITIC DISEASES IN FISHES



West did in Which leads

e colf examinations I seem if

spece pyratorm, avaid, or spherical only one polar capsule present at the antenior and parallel to longitudinal axis - Thele handlus of stole. one poten capsule present at the antenior end Meethelehanelius 5. Two point capsule spresents : ... - 1.15 Henneguya to may to the singleting / drapes mag . majorgean dittense the species was it from a rate two values . The polar captules open outside by an apening the only content polar ficances of present which gest ejected and moder specific stimule . The



| THE at ment ::