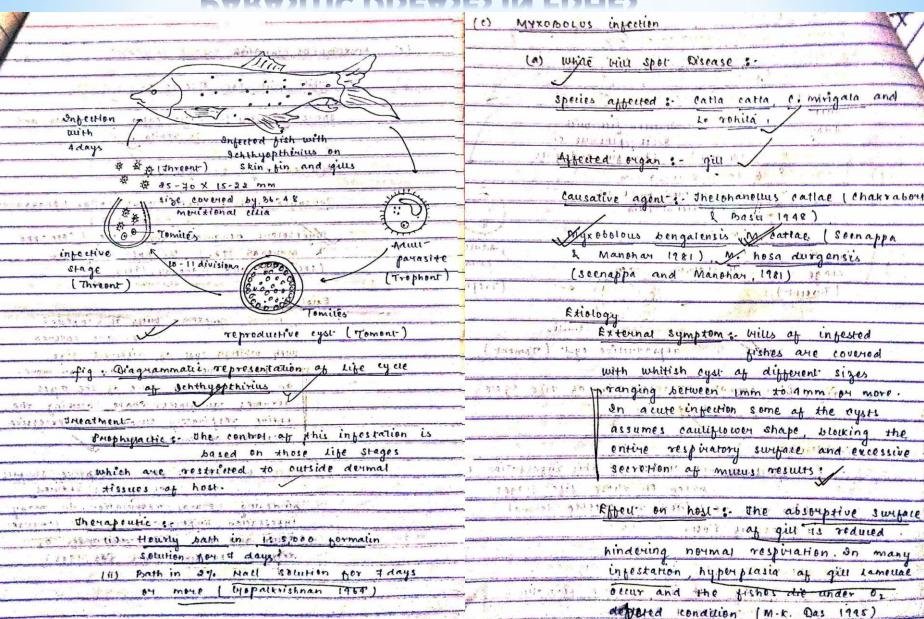

skin or gitts. Once inside is stours pecking and greening stage is falled trophont) show a court had present in s. the trophent on reaching the size of 1 mm escapes from the host and enzysts on a comminient substrate or noment. Parties of the self-shape shape a market 4. Within the egst, the tomont divides by a stries of 10-11 division to produce tomites which dreakthrough the eyel wall to become threenly see a gain the see as the action three three is a this colongated the x 12 - 22 me sum in size and covered by 860 18 mentional citia . They remain inspected for A days and once thread become lodged into skin, the and saidiff cycle is completed sent capital againstayed many the life tyte and moder of infection can be schemmatically represented as 1.

\*

### PARASITIC DISEASES IN FISHES



West did in Which leads

e colf examinations I seem if

spece pyratorm, avaid, or spherical only one polar capsule present at the antenior and parallel to longitudinal axis - Thele handlus of stole. one poten capsule present at the antenior end Meethelehanelius 5. Two point capsule spresents : ... - 1.15 Henneguya to may to the singleting / drapes mag . majorgean dittense the species was it from a rate two values . The polar captules open outside by an apening the only content polar ficances of present which gest ejected and moder specific stimule . The



| THE at ment ::