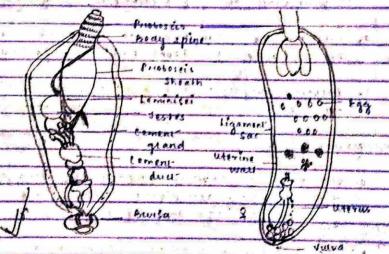

rphology :

three extrinally recognizable regions, the proboscis, the neck and the arunk

Jugaren J

- 2. The proboscis is a hollow, subglobular or equinomical structure always armed with so set of posteriorly pointing hooks, whose number, size and arrangement are of great taxonomic importance. The proboscis functions to anchor the
  - penerrating the host intestinal wall,
- 3 The shout meck is retraundle 91 is detiniated
- crise from the trunk by a furction ringer as

The drunk is a sac like structure; Straight or tunving, but extended by bitatenally flanened, usually with many transvense which by pseudosegmentation of way has a syncytial membrane structure and contain cattered mucei. Trunk usul is transvense by a system of ducts, the lacunar ganals. The trunk may contain various hooks.



(A) Adult of Acanthocephasan (B) Adult as when went

the eyese to form a systemath, which if easen to be contained to the faster of final which the faster of final which is the host body raving whom it develops to form a systemath, which if easen to by switches the faster of the contained which it easen to suitable host develops into adult.



darburny of Courtainan Parasitta apprinting tien heavy exall by round, reduced regmentation, budge duteriarly contried with desiral stilled to cephaneshoracie carapace, a fair of compound outs marities, brood pouch absent .. busnihima (Argulus many stangate, doubt sturface of body segmented attached to external surface, buttal or branchial avily of hish a pain of compound type procent proped pour absent .... Jeopo da (facaegygo spp. ) , compound ey